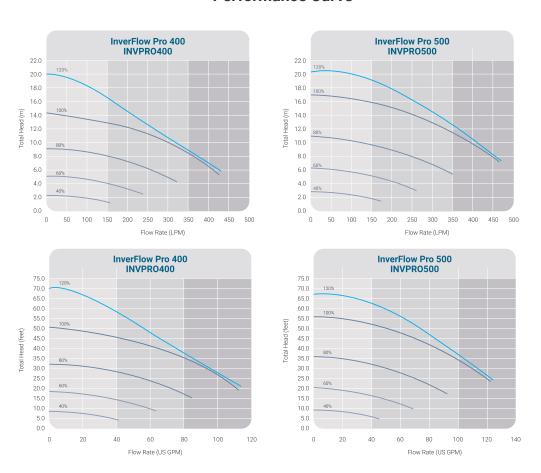

acity from 30%~100%

Full inverter technology for maximum control—30%–100% set points



#### Wi-Fi Capabilities

Control your pump operation remotely

# **Energy Cost Saving Chart**

Saving estimates based on running the InverFLOW ECO pump for 8 hours per day, maintaining min 2 water-turnovers.

| Pool Volume | 1 HP  | 1.5 HP | 2 HP  |
|-------------|-------|--------|-------|
| 7950        | \$416 | \$675  | \$836 |
| 10500       | \$372 | \$645  | \$812 |
| 13500       | \$315 | \$601  | \$782 |
| 15000       | \$312 | \$549  | \$694 |
| 18500       | \$158 | \$483  | \$634 |
| 20000       | \$66  | \$409  | \$561 |

<sup>\*</sup> Figures are estimates and based on 20c per kW









<sup>\*\*</sup> Comparison pool pump - non-inverter single speed operation



## **Performance Curve**