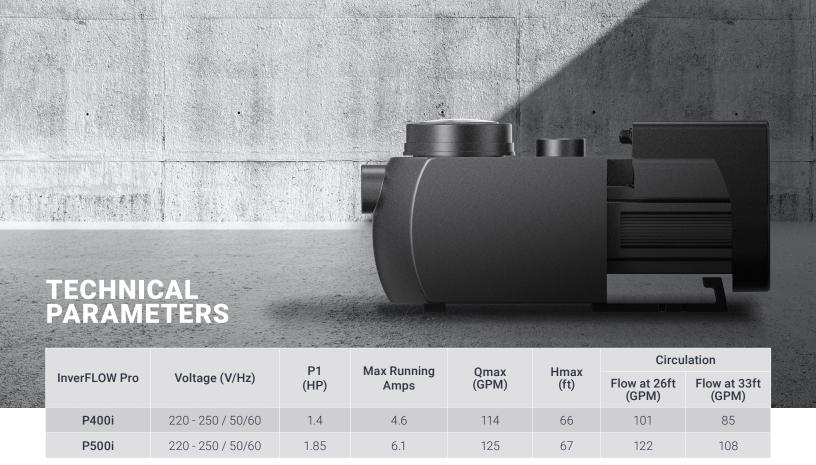

efficiency



## Running capacity from 30%~100%

Full inverter technology for maximum control—30%–100% set points



#### Wi-Fi Capabilities

Control your pump operation remotely

# **Energy Cost Saving Chart**

Saving estimates based on running the InverFLOW ECO pump for 8 hours per day, maintaining min 2 water-turnovers.

| Pool Volume | 1 HP  | 1.5 HP | 2 HP  |
|-------------|-------|--------|-------|
| 7950        | \$416 | \$675  | \$836 |
| 10500       | \$372 | \$645  | \$812 |
| 13500       | \$315 | \$601  | \$782 |
| 15000       | \$312 | \$549  | \$694 |
| 18500       | \$158 | \$483  | \$634 |
| 20000       | \$66  | \$409  | \$561 |

<sup>\*</sup> Figures are estimates and based on 20c per kW









<sup>\*\*</sup> Comparison pool pump - non-inverter single speed operation



## **Performance Curve**